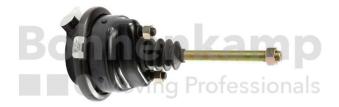

## AUTOMOTIVE COMPONENTS

| Product group         | Automotive components |
|-----------------------|-----------------------|
| Item number           | 41220516              |
| Number of connections | 1 x M16x1,5           |

## **Technical Informations**

| Brand                      | PE Automotive |
|----------------------------|---------------|
| Number of connections      | 1 x M16x1,5   |
| Corrosion protection       | No            |
| Piston rod thread [mm]     | M16 x 1,5     |
| Stroke [mm]                | 75            |
| Nettogewicht [kg] (gültig) | 3,50          |