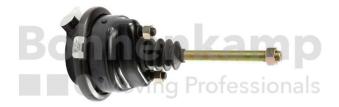

## AUTOMOTIVE COMPONENTS

| Product group         | Automotive components |
|-----------------------|-----------------------|
| Item number           | 41220517              |
| Number of connections | 1 x M16x1,5           |

## **Technical Informations**

| Brand                      | PE Automotive |
|----------------------------|---------------|
| Number of connections      | 1 x M16x1,5   |
| Corrosion protection       | No            |
| Piston rod thread [mm]     | M16 x 1,5     |
| Stroke [mm]                | 75            |
| Nettogewicht [kg] (gültig) | 4,31          |