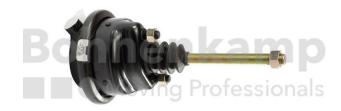

## **AUTOMOTIVE COMPONENTS**

| Product group         | Automotive components |
|-----------------------|-----------------------|
| Item number           | 41220535              |
| Number of connections | 1 x M16x1,5           |

## **Technical Informations**

| Brand                      | PE Automotive |
|----------------------------|---------------|
| Number of connections      | 1 x M16x1,5   |
| Corrosion protection       | No            |
| Piston rod thread [mm]     | M16 x 1,5     |
| Stroke [mm]                | 76            |
| Nettogewicht [kg] (gültig) | 5,10          |