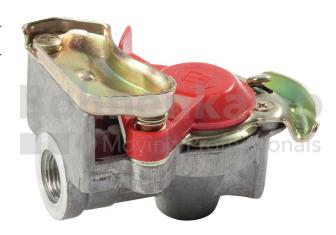

## **AUTOMOTIVE COMPONENTS**

| Product group         | Automotive components |
|-----------------------|-----------------------|
| Item number           | 41220610              |
| Colour                | Red                   |
| Number of connections | 1x M22x1,5            |

## **Technical Informations**

| Brand                      | PE Automotive |
|----------------------------|---------------|
| Number of connections      | 1x M22x1,5    |
| Colour                     | Red           |
| Corrosion protection       | No            |
| application?               | Stock         |
| Nettogewicht [kg] (gültig) | 0,21          |