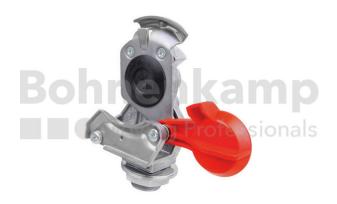

## AUTOMOTIVE COMPONENTS

| Product group         | Automotive components    |
|-----------------------|--------------------------|
| Item number           | 41220636                 |
| Colour                | Red                      |
| Number of connections | 1x M16x1,5 / 1 x M24x1,5 |

## **Technical Informations**

| Brand                      | Haldex                   |
|----------------------------|--------------------------|
| Number of connections      | 1x M16x1,5 / 1 x M24x1,5 |
| Colour                     | Red                      |
| Corrosion protection       | No                       |
| application?               | Stock                    |
| Nettogewicht [kg] (gültig) | 0,25                     |