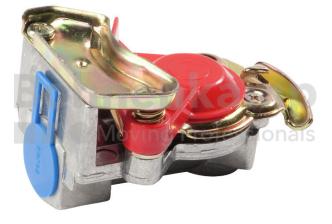

## AUTOMOTIVE COMPONENTS

| Product group         | Automotive components |
|-----------------------|-----------------------|
| Item number           | 41220640              |
| Number of connections | 1x M22x1,5            |

## **Technical Informations**

| Brand                      | Wihag      |
|----------------------------|------------|
| Number of connections      | 1x M22x1,5 |
| Corrosion protection       | No         |
| application?               | Brake      |
| Nettogewicht [kg] (gültig) | 0,21       |