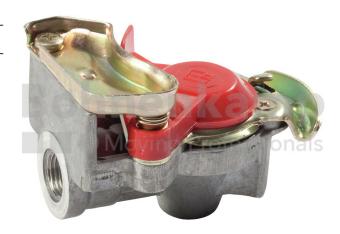

## **AUTOMOTIVE COMPONENTS**

| Product group         | Automotive components |
|-----------------------|-----------------------|
| Item number           | 41220650              |
| Colour                | Red                   |
| Number of connections | 1 x M16x1,5           |

## **Technical Informations**

| Brand                      | PE Automotive |
|----------------------------|---------------|
| Number of connections      | 1 x M16x1,5   |
| Colour                     | Red           |
| Corrosion protection       | No            |
| application?               | Stock         |
| Nettogewicht [kg] (gültig) | 0,22          |