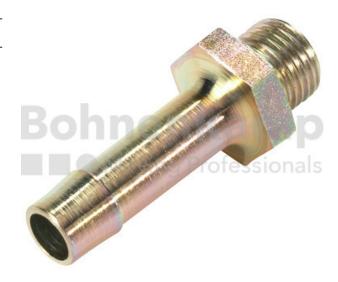

## **AUTOMOTIVE COMPONENTS**

| Product group | Automotive components |
|---------------|-----------------------|
| Item number   | 41220700              |
| Length [mm]   | 57                    |

## **Technical Informations**

| Brand                      | Simol     |
|----------------------------|-----------|
| Thread                     | M16 x 1,5 |
| Length [mm]                | 57        |
| Corrosion protection       | No        |
| Nettogewicht [kg] (gültig) | 0,01      |