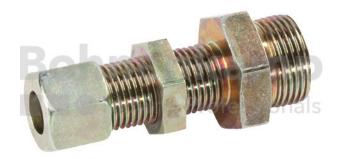

## AUTOMOTIVE COMPONENTS

| Product group | Automotive components |
|---------------|-----------------------|
| Item number   | 41220872              |
| Length [mm]   | 62                    |

## **Technical Informations**

| Brand                      | PE Automotive |
|----------------------------|---------------|
| Inner diameter [mm].       | 10            |
| Thread                     | M22 x 1,5     |
| Length [mm]                | 62            |
| Corrosion protection       | No            |
| Nettogewicht [kg] (gültig) | 0,11          |