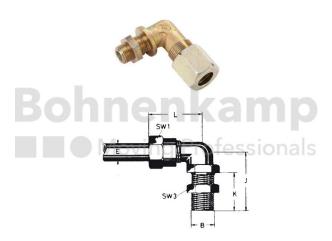

## AUTOMOTIVE COMPONENTS

| Product group | Automotive components |
|---------------|-----------------------|
| Item number   | 41220878              |
| Length [mm]   | 32                    |

## **Technical Informations**

| Brand                      | PE Automotive |
|----------------------------|---------------|
| Outer diameter [mm]        | 10            |
| Thread                     | M16 x 1,5     |
| Length [mm]                | 32            |
| Corrosion protection       | No            |
| Nettogewicht [kg] (gültig) | 0,11          |