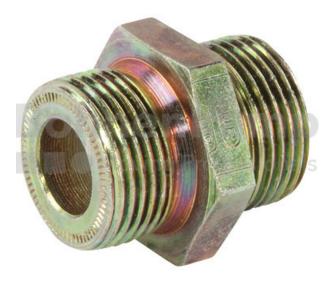

## AUTOMOTIVE COMPONENTS

| Product group | Automotive components |
|---------------|-----------------------|
| Item number   | 41220900              |
| Length [mm]   | 30                    |

## **Technical Informations**

| Brand                      | PE Automotive |
|----------------------------|---------------|
| Thread                     | M22 x 1,5     |
| Length [mm]                | 30            |
| Corrosion protection       | No            |
| Nettogewicht [kg] (gültig) | 0,06          |