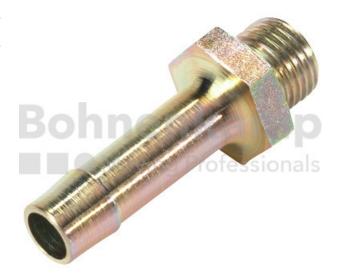

## **AUTOMOTIVE COMPONENTS**

| Product group | Automotive components |
|---------------|-----------------------|
| Item number   | 41220930              |
| Length [mm]   | 60                    |

## **Technical Informations**

| Brand                      | Bimecc    |
|----------------------------|-----------|
| Thread                     | M22 x 1,5 |
| Length [mm]                | 60        |
| Corrosion protection       | No        |
| Nettogewicht [kg] (gültig) | 0,07      |