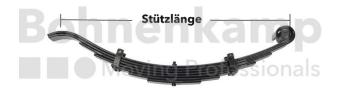

## **Technical Informations**

| Brand                      | Schneider |
|----------------------------|-----------|
| Brake load compensation    | No        |
| Spring width [mm]          | 70        |
| Number of leafs            | 8         |
| Leaf thickness [mm]        | 9         |
| Length [mm]                | 900       |
| Spring bolts               | E3        |
| Nettogewicht [kg] (gültig) | 28,50     |