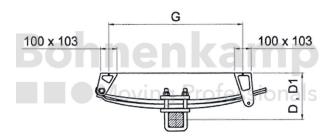

## **AUTOMOTIVE COMPONENTS**

| Product group         | Automotive components |
|-----------------------|-----------------------|
| Item number           | 42420100              |
| Suspension load [kg]  | 5000                  |
| number of axles       | Single-axle           |
| Wheel base            | 600                   |
| Square axle beam [mm] | 70                    |

## **Technical Informations**

| Brand                         | ADR                   |
|-------------------------------|-----------------------|
| Overall height loaded [mm]    | 250                   |
| Overall height unloaded [mm]. | 265                   |
| Mounting position             | Axle under the spring |
| Brake load compensation       | No                    |
| Spring width [mm]             | 80                    |
| Nettogewicht [kg] (gültig)    | 59,00                 |