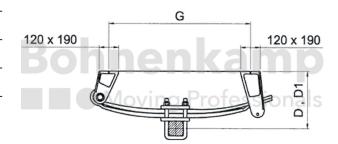

## **AUTOMOTIVE COMPONENTS**

| Product group         | Automotive components |
|-----------------------|-----------------------|
| Item number           | 42420105              |
| Suspension load [kg]  | 5000                  |
| number of axles       | Single-axle           |
| Wheel base            | 810                   |
| Square axle beam [mm] | 70                    |

## **Technical Informations**

| Brand                         | ADR                   |
|-------------------------------|-----------------------|
| Overall height loaded [mm]    | 253                   |
| Overall height unloaded [mm]. | 275                   |
| Mounting position             | Axle under the spring |
| Brake load compensation       | No                    |
| Spring width [mm]             | 80                    |
| Nettogewicht [kg] (gültig)    | 75,00                 |