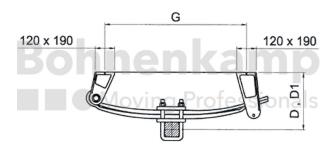

## **AUTOMOTIVE COMPONENTS**

| Product group         | Automotive components |
|-----------------------|-----------------------|
| Item number           | 42420106              |
| Suspension load [kg]  | 7000                  |
| Wheel base            | 810                   |
| Square axle beam [mm] | 80                    |

## **Technical Informations**

| Brand                         | ADR    |
|-------------------------------|--------|
| Overall height loaded [mm]    | 97     |
| Overall height unloaded [mm]. | 118    |
| Brake load compensation       | No     |
| Spring width [mm]             | 80     |
| Nettogewicht [kg] (gültig)    | 125,00 |