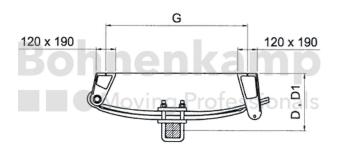

## **AUTOMOTIVE COMPONENTS**

| Product group         | Automotive components |
|-----------------------|-----------------------|
| Item number           | 42420110              |
| Suspension load [kg]  | 6000                  |
| Wheel base            | 600                   |
| Square axle beam [mm] | 80                    |

## **Technical Informations**

| Brand                         | ADR   |
|-------------------------------|-------|
| Overall height loaded [mm]    | 252   |
| Overall height unloaded [mm]. | 270   |
| Brake load compensation       | No    |
| Spring width [mm]             | 80    |
| Nettogewicht [kg] (gültig)    | 66,00 |