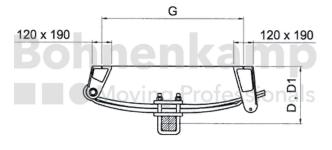

## AUTOMOTIVE COMPONENTS

| Product group         | Automotive components |
|-----------------------|-----------------------|
| Item number           | 42420120              |
| Suspension load [kg]  | 10500                 |
| number of axles       | Single-axle           |
| Wheel base            | 870                   |
| Square axle beam [mm] | 100                   |





## **Technical Informations**

| Brand                         | ADR                   |
|-------------------------------|-----------------------|
| Overall height loaded [mm]    | 325                   |
| Overall height unloaded [mm]. | 352                   |
| Mounting position             | Axle under the spring |
| Brake load compensation       | No                    |
| Spring width [mm]             | 100                   |
| Nettogewicht [kg] (gültig)    | 140,00                |

All information on these pages is based on the technical data of the manufacturers. The content is non-binding and is intended solely for information purposes.Bohnenkamp AG accepts no liability in connection with this data. Liability for any direct or indirect damages, claims for damages, consequent