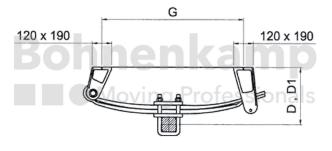

## AUTOMOTIVE COMPONENTS

| Product group         | Automotive components |
|-----------------------|-----------------------|
| Item number           | 42420125              |
| Suspension load [kg]  | 10500                 |
| number of axles       | Single-axle           |
| Wheel base            | 870                   |
| Square axle beam [mm] | 120                   |

## **Technical Informations**

| Brand                         | ADR                   |
|-------------------------------|-----------------------|
| Overall height loaded [mm]    | 340                   |
| Overall height unloaded [mm]. | 367                   |
| Mounting position             | Axle under the spring |
| Brake load compensation       | No                    |
| Spring width [mm]             | 100                   |
| Nettogewicht [kg] (gültig)    | 202,00                |