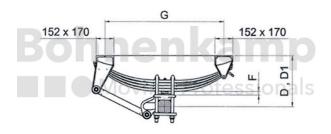

## **AUTOMOTIVE COMPONENTS**

| Product group         | Automotive components |
|-----------------------|-----------------------|
| Item number           | 42420130              |
| Suspension load [kg]  | 10000                 |
| number of axles       | Single-axle           |
| Wheel base            | 1030                  |
| Square axle beam [mm] | 120                   |

## **Technical Informations**

| Brand                         | ADR                   |
|-------------------------------|-----------------------|
| Overall height loaded [mm]    | 337                   |
| Overall height unloaded [mm]. | 370                   |
| Mounting position             | Axle under the spring |
| Brake load compensation       | Yes                   |
| Spring width [mm]             | 76                    |
| Nettogewicht [kg] (gültig)    | 210,00                |