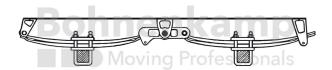

## **AUTOMOTIVE COMPONENTS**

| Product group         | Automotive components |
|-----------------------|-----------------------|
| Item number           | 42420205              |
| Suspension load [kg]  | 10000                 |
| number of axles       | Tandem                |
| Wheel base            | 1200                  |
| Square axle beam [mm] | 70                    |

## **Technical Informations**

| Brand                         | ADR                   |
|-------------------------------|-----------------------|
| Overall height loaded [mm]    | 253                   |
| Overall height unloaded [mm]. | 275                   |
| Mounting position             | Axle under the spring |
| Brake load compensation       | No                    |
| Spring width [mm]             | 80                    |
| Dimension E [mm]              | 310                   |
| Dimension G [mm]              | 1007                  |
| Dimension H [mm]              | 1015                  |
| Nettogewicht [kg] (gültig)    | 166,00                |