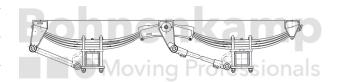

## **AUTOMOTIVE COMPONENTS**

| Product group         | Automotive components |
|-----------------------|-----------------------|
| Item number           | 42420281              |
| Suspension load [kg]  | 24000                 |
| number of axles       | Tandem                |
| Wheel base            | 1360                  |
| Square axle beam [mm] | 150                   |

|  | ormations |
|--|-----------|
|  |           |

| Brand                         | ADR                   |  |
|-------------------------------|-----------------------|--|
| Overall height loaded [mm]    | 345                   |  |
| Overall height unloaded [mm]. | 395                   |  |
| Mounting position             | Axle under the spring |  |
| Brake load compensation       | Yes                   |  |
| Spring width [mm]             | 100                   |  |
| Dimension E [mm]              | 328                   |  |
| Dimension G [mm]              | 1205                  |  |
| Nettogewicht [kg] (gültig)    | 480,00                |  |