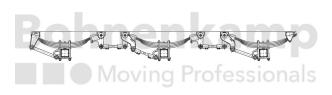

## AUTOMOTIVE COMPONENTS

| Product group         | Automotive components |
|-----------------------|-----------------------|
| Item number           | 42420325              |
| Suspension load [kg]  | 36000                 |
| number of axles       | Tridem                |
| Wheel base            | 1810                  |
| Square axle beam [mm] | 150                   |

## **Technical Informations**

| Brand                         | ADR                   |
|-------------------------------|-----------------------|
| Overall height loaded [mm]    | 360                   |
| Overall height unloaded [mm]. | 395                   |
| Mounting position             | Axle under the spring |
| Brake load compensation       | Yes                   |
| Spring width [mm]             | 100                   |
| Dimension E [mm]              | 435                   |
| Dimension G [mm]              | 1194                  |
| Nettogewicht [kg] (gültig)    | 850,00                |