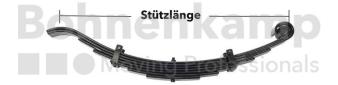

## **Technical Informations**

| Brand                      | Schneider |
|----------------------------|-----------|
| Brake load compensation    | No        |
| Spring width [mm]          | 80        |
| Number of leafs            | 14        |
| Leaf thickness [mm]        | 10        |
| Length [mm]                | 1090      |
| Spring bolts               | E5        |
| Nettogewicht [kg] (gültig) | 67,50     |