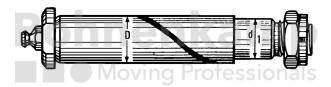

## **Technical Informations**

| Brand                      | Penta     |
|----------------------------|-----------|
| Thread                     | M16 x 1,5 |
| Dimension A [mm]           | 77.5      |
| Dimension B [mm]           | 14.5      |
| Dimension C [mm]           | 20        |
| Dimension D [mm]           | 24        |
| Dimension E [mm]           | 60        |
| Nettogewicht [kg] (gültig) | 0,37      |