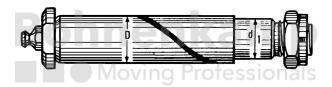

## **Technical Informations**

| Brand                      | Simol     |
|----------------------------|-----------|
| Thread                     | M16 x 1,5 |
| Dimension A [mm]           | 88.5      |
| Dimension B [mm]           | 14.5      |
| Dimension C [mm]           | 20        |
| Dimension D [mm]           | 24        |
| Dimension E [mm]           | 70        |
| Nettogewicht [kg] (gültig) | 0,41      |