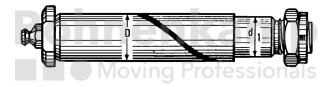

## **Technical Informations**

| Brand                      | PE Automotive |
|----------------------------|---------------|
| Thread                     | M20 x 1,5     |
| Dimension A [mm]           | 92.5          |
| Dimension B [mm]           | 19.5          |
| Dimension C [mm]           | 22            |
| Dimension D [mm]           | 26            |
| Dimension E [mm]           | 70            |
| Nettogewicht [kg] (gültig) | 0,56          |