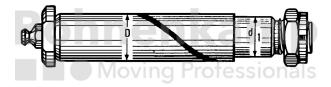

## **Technical Informations**

| Brand                      | PE Automotive |
|----------------------------|---------------|
| Thread                     | M20 x 1,5     |
| Dimension A [mm]           | 143           |
| Dimension C [mm]           | 26            |
| Dimension D [mm]           | 26            |
| Dimension E [mm]           | 80            |
| Nettogewicht [kg] (gültig) | 0,58          |