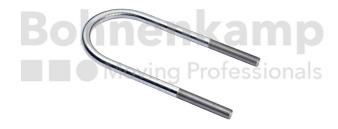

## **AUTOMOTIVE COMPONENTS**

| Product group | Automotive components |
|---------------|-----------------------|
| Item number   | 42425359              |

## **Technical Informations**

| Brand                      | PE Automotive |
|----------------------------|---------------|
| Brake load compensation    | No            |
| Nettogewicht [kg] (gültig) | 1,80          |