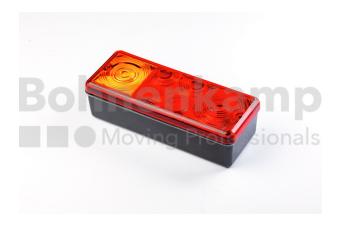

## **AUTOMOTIVE COMPONENTS**

| Product group | Automotive components |
|---------------|-----------------------|
| Item number   | 42425375              |

## **Technical Informations**

| Brand                      | Radex |
|----------------------------|-------|
| Nettogewicht [kg] (gültig) | 0,27  |

All information on these pages is based on the technical data of the manufacturers. The content is non-binding and is intended solely for information purposes. Bohnenkamp AG accepts no liability in connection with this data. Liability for any direct or indirect damages, claims for damages, consequential damages of any kind and on any legal grounds whatsoever arising from the use of the information obtained is excluded to the extent permitted by law.