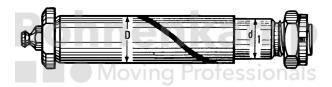

## **Technical Informations**

| Brand                      | PE Automotive |
|----------------------------|---------------|
| Thread                     | M24 x 1,5     |
| Dimension A [mm]           | 131.5         |
| Dimension B [mm]           | 28.5          |
| Dimension C [mm]           | 26            |
| Dimension D [mm]           | 30            |
| Dimension E [mm]           | 100           |
| Nettogewicht [kg] (gültig) | 1,05          |