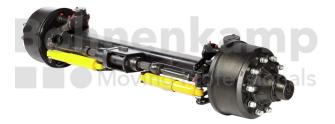

## **AUTOMOTIVE COMPONENTS**

| Product group              | Automotive components |
|----------------------------|-----------------------|
| Item number                | 42428100              |
| Track width [mm]           | 2150                  |
| Square axle beam [mm]      | 150                   |
| Number of bolt holes       | 10                    |
| Hub diameter [mm].         | 280                   |
| Pitch circle diameter [mm] | 335                   |
| Brake size                 | 420X180               |

## **Technical Informations**

| Brand                  | ADR                |
|------------------------|--------------------|
| Type of brake          | Pneumatic operated |
| Brake size             | 420X180            |
| Brake type             | 4218E              |
| ABS                    | No                 |
| Version of brake lever | Slack adjuster     |
| Surface treatment      | primed             |
| Colour                 | Black              |
| RAL                    | RAL9005            |
| Axle beam design       | Hollow body        |
| Axle plates welded on  | No                 |