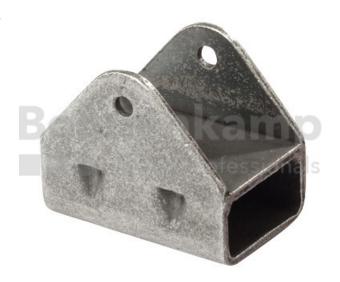

## **AUTOMOTIVE COMPONENTS**

| Product group | Automotive components |
|---------------|-----------------------|
| Item number   | 42435300              |

## **Technical Informations**

| Brand                      | Schneider |
|----------------------------|-----------|
| Brake load compensation    | No        |
| Dimension A [mm]           | 130       |
| Nettogewicht [kg] (gültig) | 3,08      |