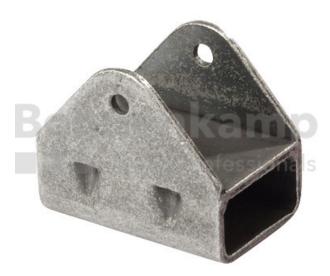

## **AUTOMOTIVE COMPONENTS**

| Product group | Automotive components |
|---------------|-----------------------|
| Item number   | 42435400              |

## **Technical Informations**

| Brand                      | Schneider |
|----------------------------|-----------|
| Brake load compensation    | No        |
| Dimension A [mm]           | 150       |
| Nettogewicht [kg] (gültig) | 7,01      |