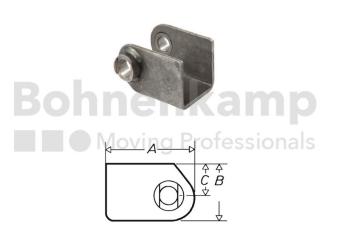

## **Technical Informations**

| Brand                      | Simol |
|----------------------------|-------|
| Brake load compensation    | No    |
| Dimension A [mm]           | 90    |
| Nettogewicht [kg] (gültig) | 1,07  |