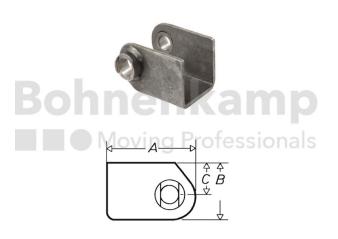

## **Technical Informations**

| Brand                      | Simol |
|----------------------------|-------|
| Brake load compensation    | No    |
| Dimension A [mm]           | 90    |
| Nettogewicht [kg] (gültig) | 1,16  |