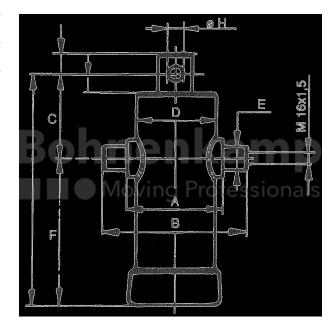

## **Technical Informations**

| Brand                      | Interpump |
|----------------------------|-----------|
| Step diameter [mm]         | 45.60     |
| Dimension A [mm]           | 98        |
| Dimension B [mm]           | 148       |
| Dimension C [mm]           | 100       |
| Dimension D [mm]           | 76        |
| Dimension E [mm]           | 25        |
| Dimension F [mm]           | 275       |
| Dimension G [mm]           | 375       |
| Dimension H [mm]           | 25.5      |
| Nettogewicht [kg] (gültig) | 10,78     |