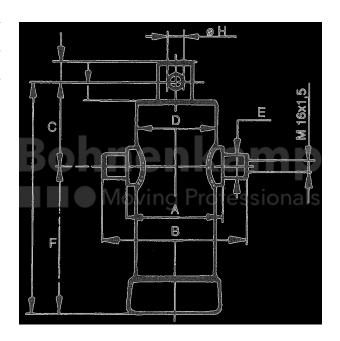

## **Technical Informations**

| Brand                      | Interpump |
|----------------------------|-----------|
| Step diameter [mm]         | 60.75     |
| Dimension A [mm]           | 120       |
| Dimension B [mm]           | 200       |
| Dimension C [mm]           | 100       |
| Dimension D [mm]           | 95        |
| Dimension E [mm]           | 35        |
| Dimension F [mm]           | 275       |
| Dimension G [mm]           | 375       |
| Dimension H [mm]           | 25.5      |
| Nettogewicht [kg] (gültig) | 18,08     |