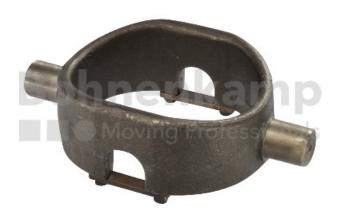

## **AUTOMOTIVE COMPONENTS**

| Product group | Automotive components |
|---------------|-----------------------|
| Item number   | 44000021              |

## **Technical Informations**

| Brand                      | Penta |
|----------------------------|-------|
| Dimension A [mm]           | 125   |
| Dimension C [mm]           | 165   |
| Dimension D [mm]           | 36.5  |
| Dimension E [mm]           | 35    |
| Dimension F [mm]           | 37.5  |
| Dimension G [mm]           | 27    |
| Dimension H [mm]           | 76    |
| Nettogewicht [kg] (gültig) | 4,80  |