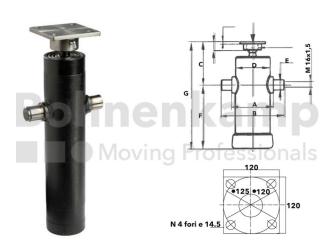

## **Technical Informations**

| Brand                      | Interpump |
|----------------------------|-----------|
| Step diameter [mm]         | 75.90     |
| Dimension A [mm]           | 148       |
| Dimension C [mm]           | 228       |
| Dimension D [mm]           | 181       |
| Dimension E [mm]           | 125       |
| Dimension F [mm]           | 40        |
| Dimension G [mm]           | 451       |
| Nettogewicht [kg] (gültig) | 56,00     |