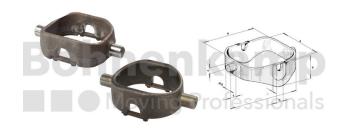

## **Technical Informations**

| Brand                      | Penta |
|----------------------------|-------|
| Dimension A [mm]           | 167   |
| Dimension C [mm]           | 215   |
| Dimension D [mm]           | 45    |
| Dimension E [mm]           | 45    |
| Dimension F [mm]           | 40    |
| Dimension G [mm]           | 30    |
| Dimension H [mm]           | 115   |
| Nettogewicht [kg] (gültig) | 12,00 |