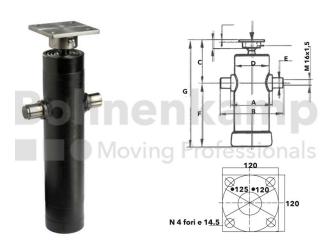

## **Technical Informations**

| Brand                      | Interpump |
|----------------------------|-----------|
| Step diameter [mm]         | 90.105    |
| Dimension A [mm]           | 192       |
| Dimension C [mm]           | 282       |
| Dimension D [mm]           | 244       |
| Dimension E [mm]           | 158       |
| Dimension F [mm]           | 50        |
| Dimension G [mm]           | 444       |
| Nettogewicht [kg] (gültig) | 72,00     |