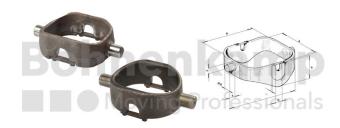

## **Technical Informations**

| Brand                      | Simol |
|----------------------------|-------|
| Dimension A [mm]           | 194   |
| Dimension C [mm]           | 240   |
| Dimension D [mm]           | 50    |
| Dimension E [mm]           | 50    |
| Dimension F [mm]           | 45    |
| Dimension G [mm]           | 50    |
| Dimension H [mm]           | 155   |
| Nettogewicht [kg] (gültig) | 13,72 |