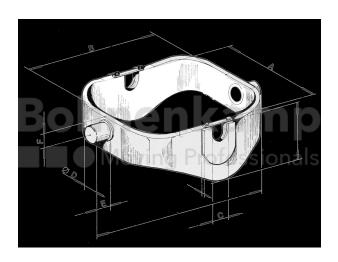

## **Technical Informations**

| Brand                      | Interpump |
|----------------------------|-----------|
| Dimension A [mm]           | 100       |
| Dimension C [mm]           | 115       |
| Dimension D [mm]           | 25        |
| Dimension E [mm]           | 25        |
| Dimension F [mm]           | 22.5      |
| Dimension G [mm]           | 22        |
| Dimension H [mm]           | 55        |
| Nettogewicht [kg] (gültig) | 2,12      |