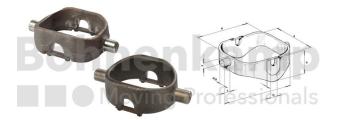

## **AUTOMOTIVE COMPONENTS**

| Product group | Automotive components |
|---------------|-----------------------|
| Item number   | 44006301              |

## **Technical Informations**

| Brand                      | Penta |
|----------------------------|-------|
| Dimension A [mm]           | 150   |
| Dimension C [mm]           | 185   |
| Dimension D [mm]           | 40    |
| Dimension E [mm]           | 40    |
| Dimension F [mm]           | 40    |
| Dimension G [mm]           | 27    |
| Dimension H [mm]           | 105   |
| Nettogewicht [kg] (gültig) | 9,60  |