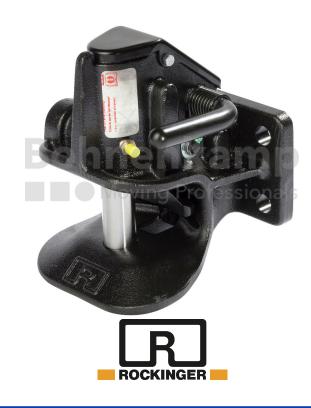

## **AUTOMOTIVE COMPONENTS**

| Product group               | Automotive components |
|-----------------------------|-----------------------|
| Item number                 | 44801941              |
| Version of trailer coupling | Manual                |
| Stützlast [kg]              | 250                   |

## **Technical Informations**

| Brand                      | Rockinger |
|----------------------------|-----------|
| DC value [kN]              | 30        |
| D value [kN].              | 42        |
| V value [kN].              | 12        |
| Hole pattern [mm]          | 120 x 55  |
| Bore diameter [mm].        | 15        |
| Nettogewicht [kg] (gültig) | 6,00      |