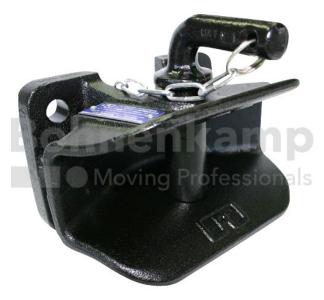

## **AUTOMOTIVE COMPONENTS**

| Product group               | Automotive components |
|-----------------------------|-----------------------|
| Item number                 | 44801945              |
| Version of trailer coupling | Manual                |
| Stützlast [kg]              | 1000                  |

## **Technical Informations**

| Brand                      | Rockinger |
|----------------------------|-----------|
| D value [kN].              | 78.5      |
| Hole pattern [mm]          | 140 x 80  |
| Bore diameter [mm].        | 15        |
| Nettogewicht [kg] (gültig) | 7,00      |