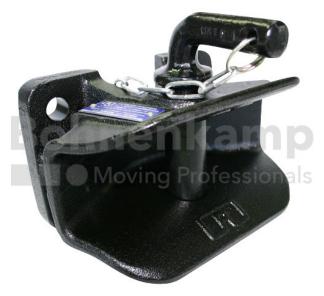

## **AUTOMOTIVE COMPONENTS**

| Product group               | Automotive components |
|-----------------------------|-----------------------|
| Item number                 | 44801952              |
| Version of trailer coupling | Manual                |
| Stützlast [kg]              | 650                   |

## **Technical Informations**

| Brand                      | Rockinger |
|----------------------------|-----------|
| D value [kN].              | 60.4      |
| Hole pattern [mm]          | 120 x 55  |
| Bore diameter [mm].        | 15        |
| Nettogewicht [kg] (gültig) | 6,00      |