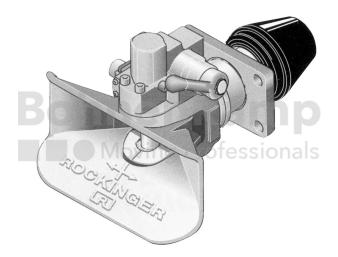

## **AUTOMOTIVE COMPONENTS**

| Product group               | Automotive components |
|-----------------------------|-----------------------|
| Item number                 | 44801955              |
| Version of trailer coupling | Automatic             |
| Hand lever operation        | Downwards             |
| Stützlast [kg]              | 500                   |

## **Technical Informations**

| Brand                      | Rockinger |
|----------------------------|-----------|
| DC value [kN]              | 80        |
| D value [kN].              | 90        |
| V value [kN].              | 25        |
| Hole pattern [mm]          | 140 x 80  |
| Bore diameter [mm].        | 17        |
| Nettogewicht [kg] (gültig) | 34,00     |