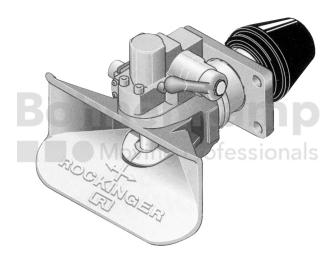

## **AUTOMOTIVE COMPONENTS**

| Product group               | Automotive components |
|-----------------------------|-----------------------|
| Item number                 | 44801965              |
| Version of trailer coupling | Automatic             |
| Hand lever operation        | Upwards               |
| Stützlast [kg]              | 500                   |

## **Technical Informations**

| Brand                      | Rockinger |
|----------------------------|-----------|
| DC value [kN]              | 80        |
| D value [kN].              | 90        |
| V value [kN].              | 25        |
| Hole pattern [mm]          | 140 × 80  |
| Bore diameter [mm].        | 17        |
| Nettogewicht [kg] (gültig) | 34,00     |